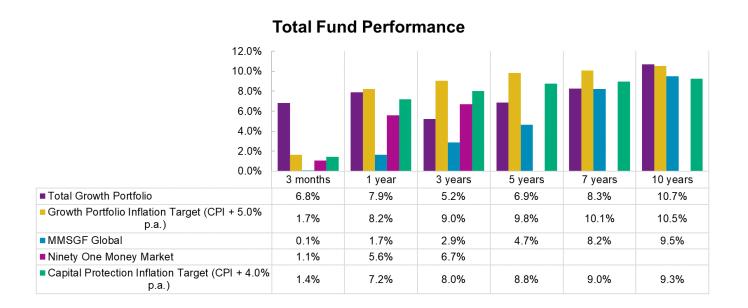

## **Total Growth and Capital Protection performance**

The net performance of the Growth and Capital Protection portfolios to 31 December 2020 compared to the relevant inflation targets is shown in the graph below. The inflation target of the Growth Portfolio is the consumer price inflation (CPI) + 5.0% per annum over five year periods. The Fund's Capital Protection Portfolio has a performance objective of CPI + 4.0% p.a. over three year periods. Prior to the implementation of the Life Stage investment strategy in July 2015, the total Fund returns have been applied to both the Growth and Capital Protection portfolios.

With effect from April 2020 the contributions and life stage switches have been diverted from the MMSGF Global portfolio to Ninety One Money Market, due to the MMSGF Global fund being underfunded.