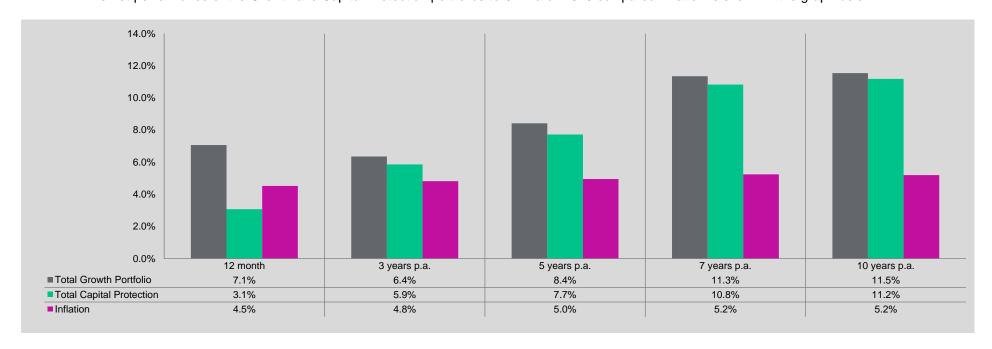

## **THACSA Performance to 31 March 2019**

1.1 The net performance of the Growth and Capital Protection portfolios to 31 March 2019 compared inflation is shown in the graph below.

This report contains confidential and proprietary information of Willis Towers Watson, and is intended for the exclusive use of the client specified herein. This report, and any opinions on or ratings of investment products it contains, may not be modified, sold or otherwise provided, in whole or in part, to any other person or entity without Willis Towers Watson's prior written permission.